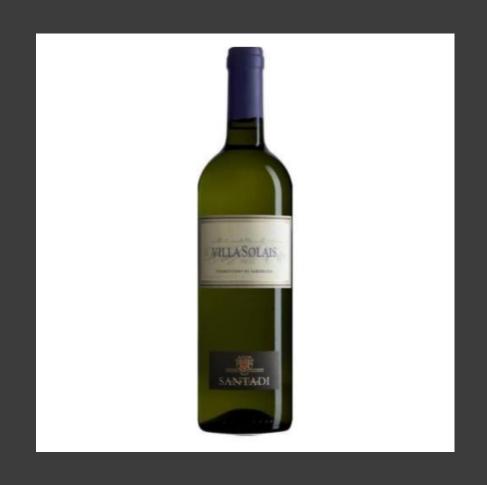

# Castello Trebbio Chianti Superiore \$60 / case

\*6 bottle case

90 Point Shelf Talkers & Case Cards Available

Santadi Grotto Rosso FL \$112 | 3c \$104

January Special FL \$104 | 3c \$96

Santadi Vermentino Villa Solais FL \$128 | 3c \$104