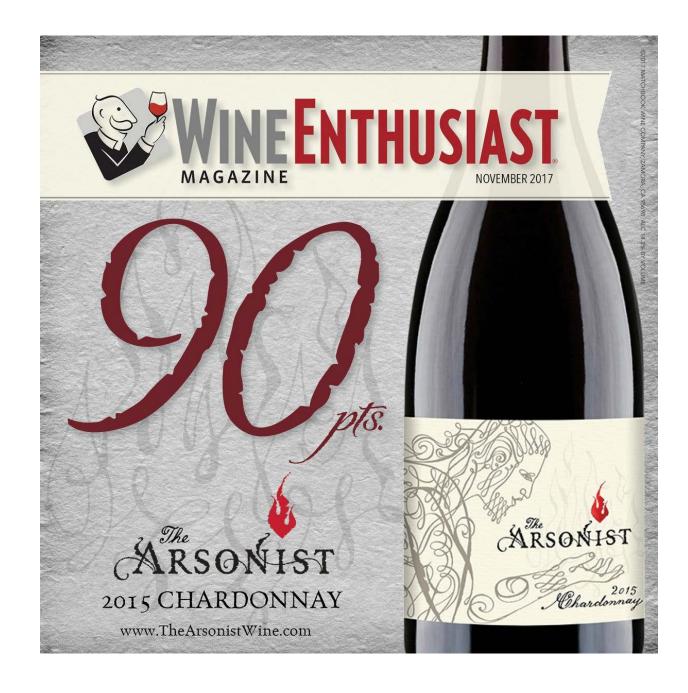

Bottles fees are waived in January for 6 and 12 bottle purchases

750mls FL \$96 3c \$92 5c \$88

Price Increase February 1st

Arsonist
Chardonnay
FL \$176
3c \$152