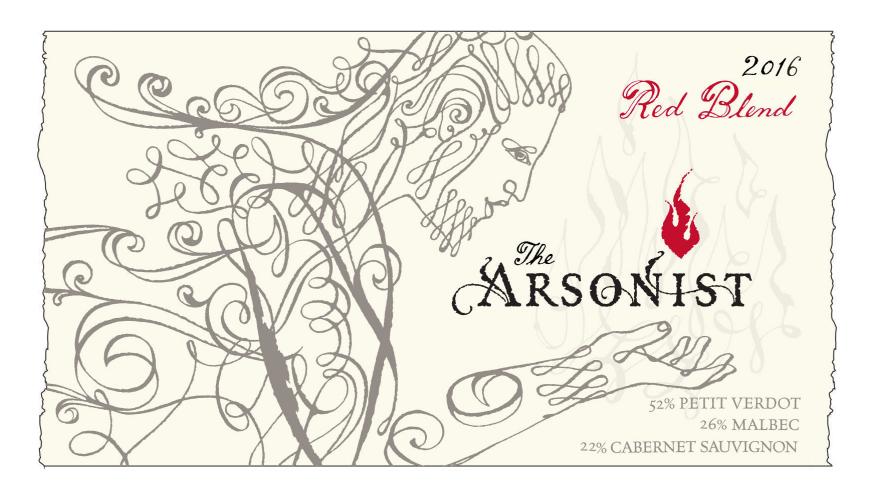

# The Arsonist Red Blend FL \$176 3c \$152

The 2016 Arsonist Red Blend has expansive aromas of violet, rose petal, saddle leather and orange peel. Broad flavors of blackberry, plum and cassis fill the palate; a hint of dark chocolate and baking spice adds complexity to the blend. Firm, but refined tannins add good structure and long, silky finish. Power and grace in a bottle!

Blend: 52% Petit Verdot, 26% Malbec, 22% Cabernet Sauvignon