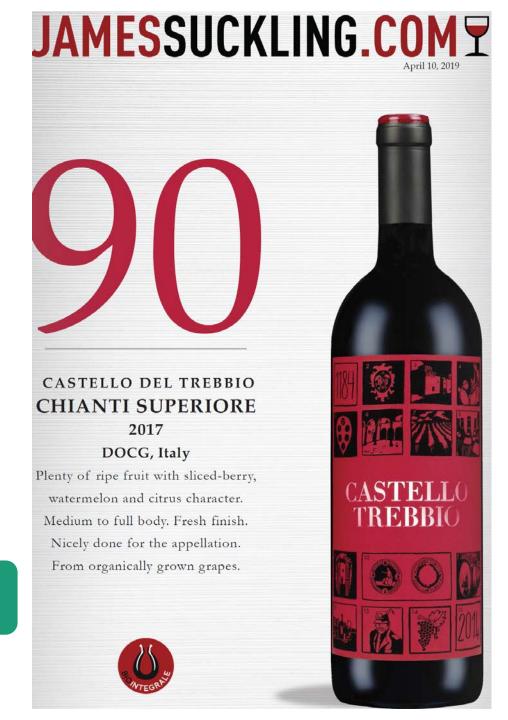

# Castello Trebbio Chianti Superiore \$60 / case

\*6 bottle case

90 Point Shelf Talkers & Case Cards Available

Santadi Grotto Rosso FL \$112 | 3c \$104

January Special FL \$104 | 3c \$96

Santadi Vermentino Villa Solais FL \$128 | 3c \$104