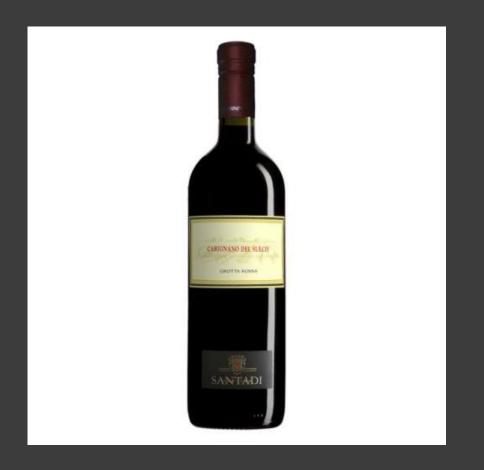

# Castello Trebbio Chianti Superiore \$60 / case

\*6 bottle case

90 Point Shelf Talkers & Case Cards Available

Santadi Grotto Rosso FL \$112 | 3c \$104

January Special FL \$104 | 3c \$96

Santadi Vermentino Villa Solais FL \$128 | 3c \$104